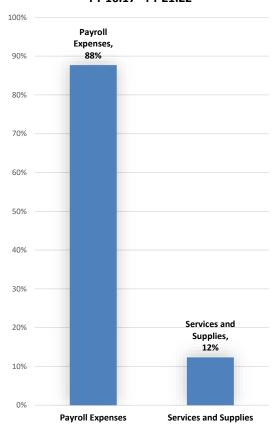

## CFD-2 Expenditure Summary for FY 16.17 - FY 21.22

| Category / Expense Class                 | FY 16.17 | FY 17.18 | FY 18.19 | FY 19.20 | FY 20.21 | FY 21.22 | <b>Grand Total</b> |
|------------------------------------------|----------|----------|----------|----------|----------|----------|--------------------|
| Administration Expenses                  | 20,703   | 29,051   | 17,156   | 19,810   | 12,809   | 31,219   | 130,749            |
| Payroll Expenses                         | 3,616    | 5,537    | 2,863    | 2,057    | 744      | 19,144   | 33,962             |
| Services and Supplies                    | 17,087   | 23,514   | 14,293   | 17,753   | 12,065   | 12,075   | 96,787             |
| Land Acquisition Expenses                | 9,224    | 11,652   | 26,086   | 31,486   | 12,220   | 23,626   | 114,294            |
| Payroll Expenses                         | 9,224    | 11,652   | 26,086   | 26,220   | 11,076   | 22,651   | 106,909            |
| Services and Supplies                    |          |          |          | 5,266    | 1,144    | 975      | 7,385              |
| Operation, Maintenance, and Improvements | 145,972  | 178,801  | 195,026  | 172,206  | 14,961   | 34,425   | 741,391            |
| Payroll Expenses                         | 119,241  | 165,569  | 160,846  | 130,998  |          | 9,110    | 585,764            |
| Services and Supplies                    | 26,731   | 13,232   | 34,179   | 41,208   | 14,961   | 25,315   | 155,627            |
| Ranger Patrol & Fire Prevention          | 276,080  | 289,723  | 283,322  | 273,236  | 191,539  | 233,635  | 1,547,534          |
| Payroll Expenses                         | 274,501  | 289,674  | 275,859  | 264,386  | 167,116  | 223,709  | 1,495,246          |
| Services and Supplies                    | 1,578    | 49       | 7,463    | 8,849    | 24,422   | 9,926    | 52,288             |
| Grand Total                              | 451,979  | 509,227  | 521,589  | 496,738  | 231,529  | 322,905  | 2,533,967          |

## Breakdown By Expense Class FY 16.17 - FY 21.22