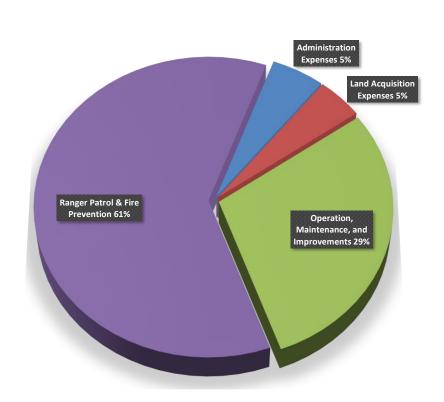

## CFD-2 Expenditure Summary for FY 16.17 - FY 21.22

| Category / Expense Class                 | FY 16.17 | FY 17.18 | FY 18.19 | FY 19.20 | FY 20.21 | FY 21.22 | <b>Grand Total</b> |
|------------------------------------------|----------|----------|----------|----------|----------|----------|--------------------|
| Administration Expenses                  | 20,703   | 29,051   | 17,156   | 19,810   | 12,809   | 31,219   | 130,749            |
| Payroll Expenses                         | 3,616    | 5,537    | 2,863    | 2,057    | 744      | 19,144   | 33,962             |
| Services and Supplies                    | 17,087   | 23,514   | 14,293   | 17,753   | 12,065   | 12,075   | 96,787             |
| Land Acquisition Expenses                | 9,224    | 11,652   | 26,086   | 31,486   | 12,220   | 23,626   | 114,294            |
| Payroll Expenses                         | 9,224    | 11,652   | 26,086   | 26,220   | 11,076   | 22,651   | 106,909            |
| Services and Supplies                    |          |          |          | 5,266    | 1,144    | 975      | 7,385              |
| Operation, Maintenance, and Improvements | 145,972  | 178,801  | 195,026  | 172,206  | 14,961   | 34,425   | 741,391            |
| Payroll Expenses                         | 119,241  | 165,569  | 160,846  | 130,998  |          | 9,110    | 585,764            |
| Services and Supplies                    | 26,731   | 13,232   | 34,179   | 41,208   | 14,961   | 25,315   | 155,627            |
| Ranger Patrol & Fire Prevention          | 276,080  | 289,723  | 283,322  | 273,236  | 191,539  | 233,635  | 1,547,534          |
| Payroll Expenses                         | 274,501  | 289,674  | 275,859  | 264,386  | 167,116  | 223,709  | 1,495,246          |
| Services and Supplies                    | 1,578    | 49       | 7,463    | 8,849    | 24,422   | 9,926    | 52,288             |
| Grand Total                              | 451,979  | 509,227  | 521,589  | 496,738  | 231,529  | 322,905  | 2,533,967          |

## Breakdown By Expense Category FY 16.17 - FY 21.22