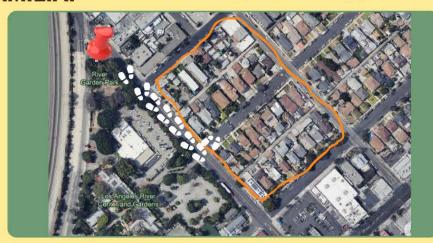

### **DID YOU KNOW:**

• YOU HAVE A PARK LESS THAN
0.2 MILES AWAY, RIGHT ACROSS
YOUR STREET ON THE CORNER
OF AVE 26 AND SAN FERNANDO
WHAT WOULD YOU LIKE TO SEE IN
THAT SPACE?

WE WANT TO HEAR FROM YOU!
YOUR PARK SHOULD REFLECT YOUR
AND YOUR FAMILY'S VOICE.

# LOS ANGELES RIVER CENTER & GARDENS

570 W. AVENUE 26 LOS ANGELES CA 90065

### SABIAS:

QUE ESTE PARQUE ESTA A SOLO
0.2 MILLAS DE TU HOGAR?
SIMPLEMENTE CRUZA LA CALLE
EN LA ESQUINA DE LA AVENIDA
26 Y SAN FERNANDO
¿QUE TE GUSTARIA VER EN ESTE
ESPACIO?
QUEREMOS SABER TU OPINION!
TU PARQUE DEBE REFLEJAR TU VOZ

# THE LOS ANGELES RIVER CENTER & GARDENS

570 W. AVENUE 26 LOS ANGELES CA 90065