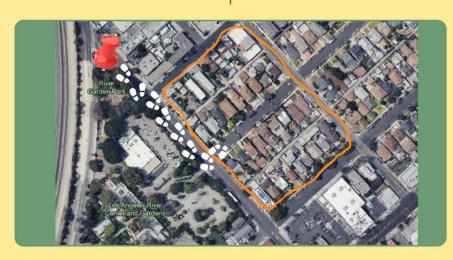

### **DID YOU KNOW:**

• YOU HAVE A PARK LESS THAN
0.2 MILES AWAY, RIGHT ACROSS
YOUR STREET ON THE CORNER
OF AVE 26 AND SAN FERNANDO
WHAT WOULD YOU LIKE TO SEE IN
THAT SPACE?

WE WANT TO HEAR FROM YOU!
YOUR PARK SHOULD REFLECT YOUR
AND YOUR FAMILY'S VOICE.

# LOS ANGELES RIVER CENTER & GARDENS

570 W. AVENUE 26 LOS ANGELES CA 90065

### SABIAS:

QUE ESTE PARQUE ESTA A SOLO
0.2 MILLAS DE TU HOGAR?
SIMPLEMENTE CRUZA LA CALLE
EN LA ESQUINA DE LA AVENIDA
26 Y SAN FERNANDO
¿QUE TE GUSTARIA VER EN ESTE
ESPACIO?
QUEREMOS SABER TU OPINION!
TU PARQUE DEBE REFLEJAR TU VOZ

# THE LOS ANGELES RIVER CENTER & GARDENS

570 W. AVENUE 26 LOS ANGELES CA 90065