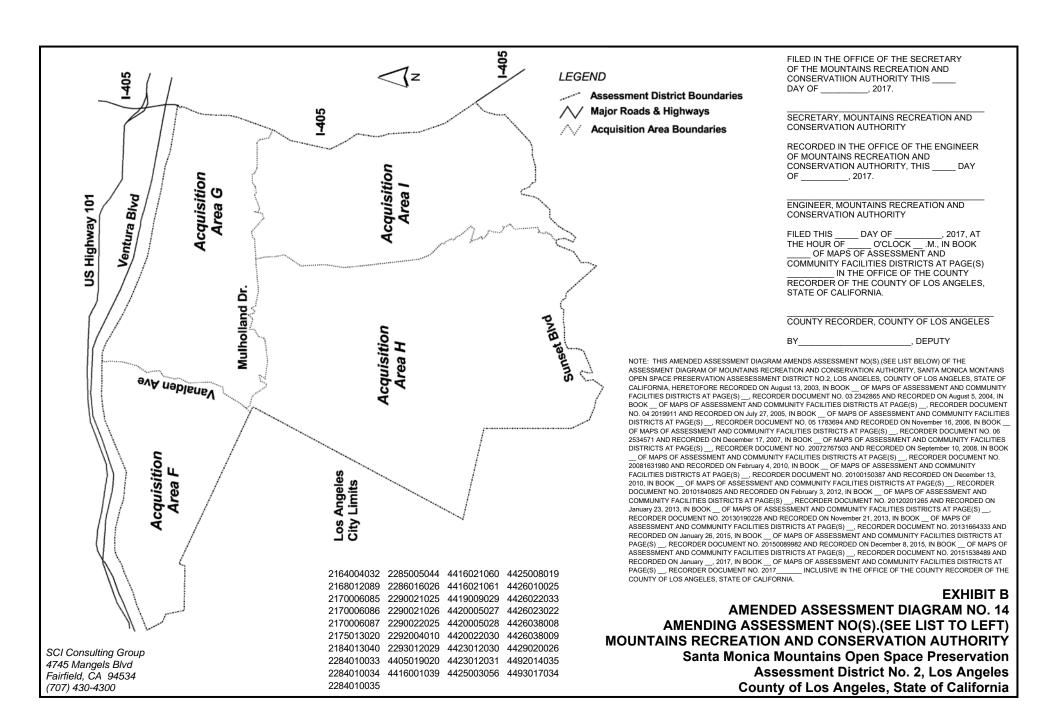

### AMENDED ASSESSMENT Amending Assessment Nos:

| 2164004032               | 2285005044 | 4416021060 | 4425008019 |
|--------------------------|------------|------------|------------|
| 2168012089               | 2286016026 | 4416021061 | 4426010025 |
| 2170006085               | 2290021025 | 4419009029 | 4426022033 |
| 2170006086               | 2290021026 | 4420005027 | 4426023022 |
| 2170006087               | 2290022025 | 4420005028 | 4426038008 |
| 2175013020               | 2292004010 | 4420022030 | 4426038009 |
| 2184013040               | 2293012029 | 4423012030 | 4429020026 |
| 2284010033               | 4405019020 | 4423012031 | 4492014035 |
| 2284010034<br>2284010035 | 4416001039 | 4425003056 | 4493017034 |