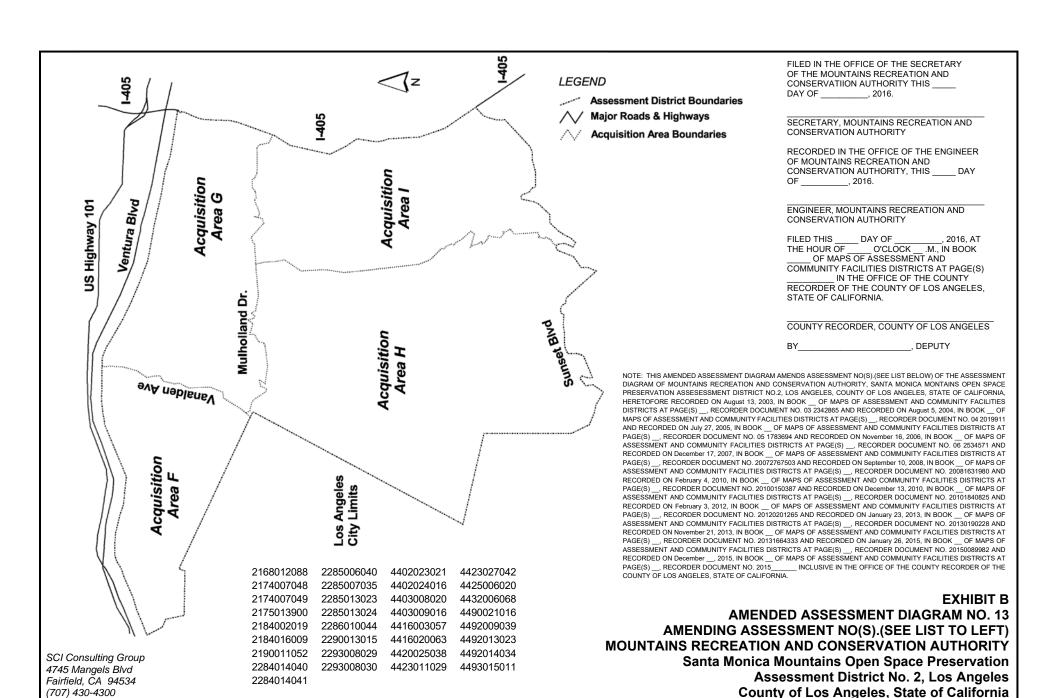

### AMENDED ASSESSMENT Amending Assessment Nos:

| 21680 | 12088 | 2285006040 | 4402023021 | 4423027042 |
|-------|-------|------------|------------|------------|
| 21740 | 07048 | 2285007035 | 4402024016 | 4425006020 |
| 21740 | 07049 | 2285013023 | 4403008020 | 4432006068 |
| 21750 | 13900 | 2285013024 | 4403009016 | 4490021016 |
| 21840 | 02019 | 2286010044 | 4416003057 | 4492009039 |
| 21840 | 16009 | 2290013015 | 4416020063 | 4492013023 |
| 21900 | 11052 | 2293008029 | 4420025038 | 4492014034 |
| 22840 | 14040 | 2293008030 | 4423011029 | 4493015011 |
| 22840 | 14041 |            |            |            |

This report consists of the attached apportioned Amended Assessments, including the costs of apportionment not otherwise paid by the owners of record of the changed parcels and an amended assessment diagram relating to the changed parcels, which Amended Diagram refers to the original recorded assessment diagram for the assessment district.

### **EXHIBIT A**